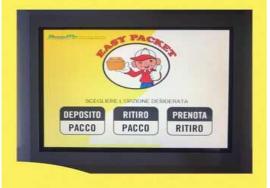

## systems for deposit and pick-up

The **EASY PACKET** locker is manufactured in HPL LAMINATED, compliant with the international standards EN 438 and ISO 4586. The structure made with 6 mm thick panels and 10 mm doors. The uprights are in anodized aluminium, the stratified laminate panels are with scratch-resistant finishes, fixed to a 30x30 painted tubular steel platform which acts as areinforcement base, guaranteeing greater strength to the structure. The system consists of a TFT electronic control unit with a 15" touch screen display, which manages electric locks operating at 12 Volts. Furthermore, a lock allows for emergency opening. In each module there is a driver board for managing the electric locks and the connection between modules takes place via a bus cable.

## The **EASY PACKET\_15 TOUCH SCREEN** system is suitable for installation with the system: