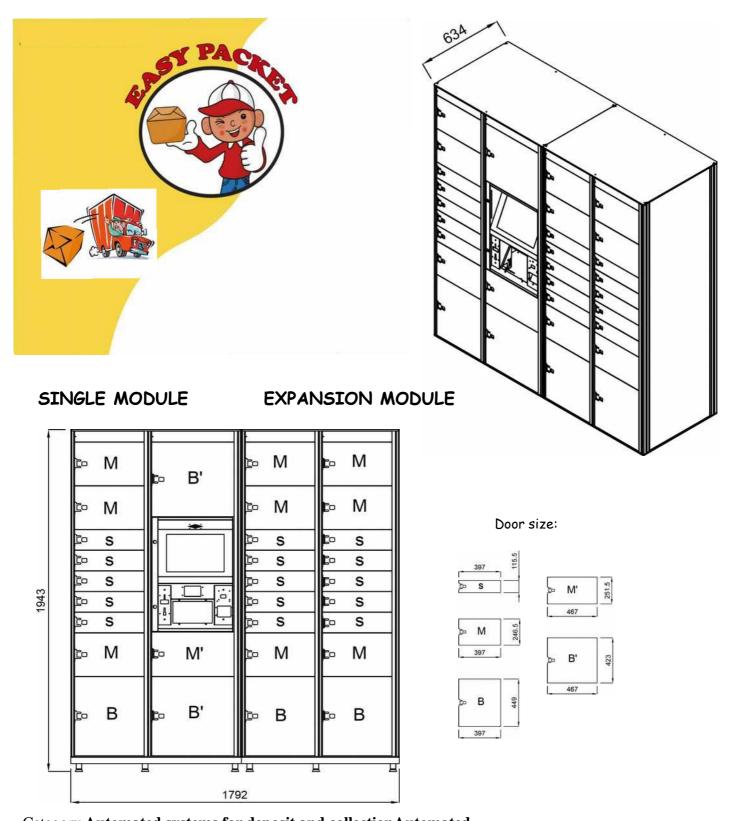

## systems for deposit and pick-up

The **EASY PACKET** locker is manufactured in HPL LAMINATED, compliant with the international standards EN 438 and ISO 4586. The structure made with 6 mm thick panels and 10 mm doors. The uprights are in anodized aluminium, the stratified laminate panels are with scratch-resistant finishes, fixed to a 30x30 painted tubular steel platform which acts as areinforcement base, guaranteeing greater strength to the structure. The system consists of a TFT electronic control unit with a 15" touch screen display, which manages electric locks operating at 12 Volts. Furthermore, a lock allows for emergency opening. In each module there is a driver board for managing the electric locks and the connection between modules takes place via a bus cable.

## • EASY PACKET EXPANSION

The TFT control unit can manage over 200 boxes.

| EASY PACKET_15       | Height    | Width     | Depth |
|----------------------|-----------|-----------|-------|
| EXTERNAL MEASUREMENT | 1849mm    | 896mm     | 634mm |
| LARGE BOX SIZE       | 449/432mm | 397/467mm | 633mm |
| BOX MEASUREMENT SIZE | 246/251mm | 397/467mm | 633mm |
| BOX MEASUREMENT SIZE | 115,5mm   | 397/467mm | 633mm |