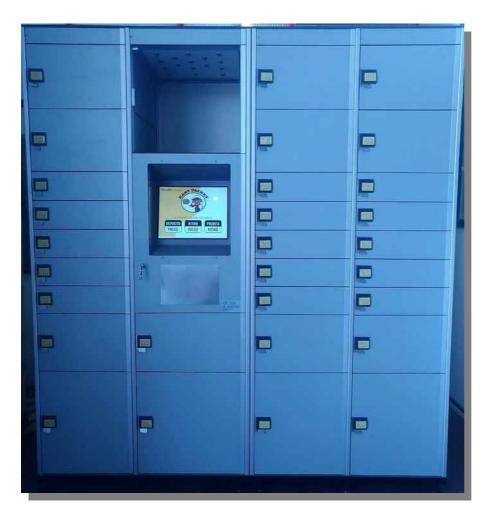

## systems for deposit and pick-up

The **EASY PACKET** locker is manufactured in HPL LAMINATED, compliant with the international standards EN 438 and ISO 4586. The structure made with 6 mm thick panels and 10 mm doors. The uprights are in anodized aluminium, the stratified laminate panels are with scratch-resistant finishes, fixed to a 30x30 painted tubular steel platform which acts as areinforcement base, guaranteeing greater strength to the structure. The system consists of a TFT electronic control unit with a 15" touch screen display, which manages electric locks operating at 12 Volts. Furthermore, a lock allows for emergency opening. In each module there is a driver board for managing the electric locks and the connection between modules takes place via a bus cable.

## • EASY PACKET EXPANSION

The TFT control unit can manage over 200 boxes.

| EASY PACKET_15       | Height    | Width     | Depth |
|----------------------|-----------|-----------|-------|
| EXTERNAL MEASUREMENT | 1849mm    | 896mm     | 634mm |
| LARGE BOX SIZE       | 449/432mm | 397/467mm | 633mm |
| BOX MEASUREMENT SIZE | 246/251mm | 397/467mm | 633mm |
| BOX MEASUREMENT SIZE | 115,5mm   | 397/467mm | 633mm |